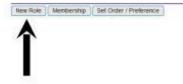

**3** You will then be taken to the 'Roles' page. There will be a list displayed containing the Member's current role(s), as shown below. At the bottom left of the page there will be a 'New Role' button. Click the 'New Role' button.