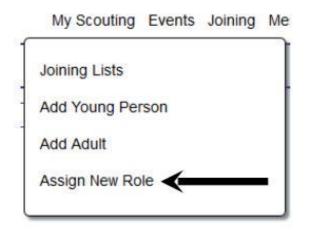

# Part 1 - Method 2 (Please go directly to Part 2 on the following page if you have used Method 1)

1 Hover over the 'Joining' heading towards the top of the homepage. A menu will appear underneath. Click 'Assign New Role'.